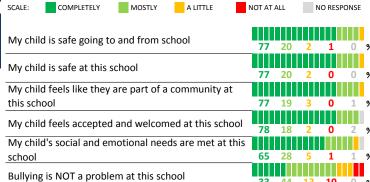

### **SCHOOL SAFETY**

### SCHOOL COMMUNITY

| My School's Score | 81 | VERY STRONG |
|-------------------|----|-------------|
|-------------------|----|-------------|

How much do you agree with the following statements about your child's  $\$ school?