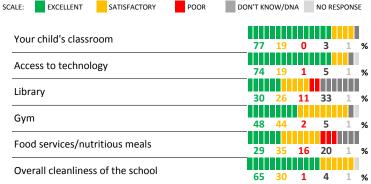

### **QUALITY OF FACILITIES**

| My School's Score | 61 | STRONG |
|-------------------|----|--------|
|-------------------|----|--------|

How would you rate the quality of the following facilities at your school?