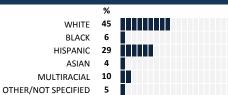

### **DISNEY II ES**

# MY VOICE, MY SCHOOL Parent/Guardian Survey 2017 Report

#### **HOW TO READ THIS REPORT**



#### MEASURE SCORES

# • Scores are calculated by aggregating the response items in that measure, giving more weight to those reponse items that are harder to agree with.

 Because schools are compared to other schools in the district, performance may be labeled "weak" despite having a majority of positive responses to individual items.



#### **RESPONSE RATE**

## My School's Response Rate

- Results not reported for schools with a response rate less than 30%.
- Response rate estimated by dividing the school's April 2016 enrollment by total number of children parents report having at the school.

## SURVEYED PARENT RACE



# SCHOOL RECOMMENDATION

How likely are parents to recommend this school, on a scale of 1 to 10?

My School's Average Score

9.3

60%

### **SCHOOL SAFETY**





### SCHOOL COMMUNITY

| My School's Score | 81 | VERY STRONG |
|-------------------|----|-------------|
|-------------------|----|-------------|

How much do you agree with the following statements about your child's  $\$ school?



### **QUALITY OF FACILITIES**

| My School's Score | 61 | STRONG |
|-------------------|----|--------|
|-------------------|----|--------|

How would you rate the quality of the following facilities at your school?



### PARENT-TEACHER PARTNERSHIP

| My School's Score | 65 | STRONG |
|-------------------|----|--------|
|                   |    |        |

| How much do you agree with the following s