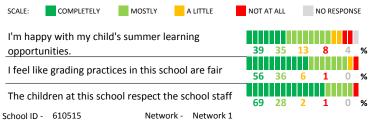

### **ADDITIONAL ITEMS**

| How much do you agree w | vith the following statements? |
|-------------------------|--------------------------------|
|-------------------------|--------------------------------|